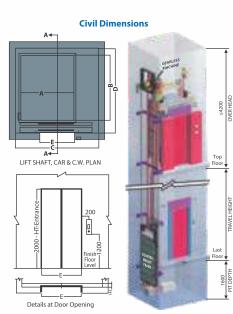

#### CIVIL DIMENSIONS

#### Automatic Centre Opening / Telescopic Doors-MRL Lifts

| No. of<br>Persons | Rated<br>Capacity | Speed       | Entrance<br>Width | Car Size<br>A x B | Hoistway<br>Dimensions | PIT  | OVER<br>HEAD |
|-------------------|-------------------|-------------|-------------------|-------------------|------------------------|------|--------------|
|                   | KG                | M/S         | MM                | MM                | X x Y MM               | MM   | MM           |
| 6                 | 408               | 1.00        | 700               | 1100X 1000        | 1700X 1420             | 1300 | 4000         |
|                   |                   | >1.00 <1.75 |                   |                   |                        | 1600 | 4800         |
| 8                 | 544               | 1.00        | 800               | 1100X 1300        | 1750X 1720             | 1300 | 4000         |
|                   |                   | >1.00 <1.75 |                   |                   |                        | 1600 | 4800         |
| 10                | 680               | 1.00        | 800               | 1300X 1350        | 1950X 1800             | 1600 | 4000         |
|                   |                   | >1.00<1.75  |                   |                   |                        | 1800 | 4800         |
| 13                | 884               | 1.00        | 900               | 1300X 1700        | 1950X2150              | 1600 | 4000         |
|                   |                   | >1.00<1.75  |                   |                   | . NI                   | 1800 | 4800         |
| 16                | 1088              | 1.00        | 1000              | 1500X 1750        | 2150X2200              | 1600 | 4000         |
|                   |                   | >1.00<1.75  |                   |                   |                        | 1800 | 4800         |
| 20                | 1360              | 1.00        | 1000              | 1500X2000         | 2200 X 2450            | 1600 | 4000         |
|                   |                   | >1.00 <1.75 |                   |                   |                        | 1800 | 4800         |

(SECTION : A-A) LIFT WELL

Notes:

1. The Minimum Dimensions Are Shown In Above Table. Some Allowances Should Be Considered For Sloping Hoistways.

2. Above Dimensions Are Based On Centre Opening Door Arrangement. For Other Arrangements Consult Gravity.

3. When Non Standard Capacities & Dimensions Are Required, then Consult Gravity.