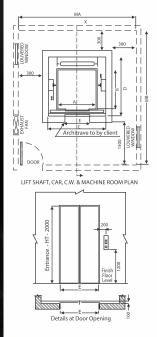

#### CIVIL DIMENSIONS

#### **Automatic Centre Opening Doors-passenger Lifts**

| No. of<br>Persons | Rated<br>Capacity | Entrance<br>Width | Car Size<br>Ax B | Hoistway<br>Dimensions | Machine<br>Room |
|-------------------|-------------------|-------------------|------------------|------------------------|-----------------|
|                   | KG                | ММ                | MM               | XxYMM                  | MAX MB          |
| 6                 | 408               | 700               | 1100X 1000       | 1600 X 1600            | 2400 X 3300     |
| 8                 | 544               | 800               | 1300X 1100       | 1700X 1700             | 2500 X 3500     |
| 10                | 680               | 800               | 1300X 1350       | 1700X 1950             | 2500 X 3500     |
| 13                | 884               | 900               | 1500X 1470       | 2150 X 1900            | 3000 X 3600     |
| 16                | 1088              | 1000              | 1700 X 1530      | 2350 X 2000            | 3000 X 3600     |
| 20                | 1360              | 1000              | 1900 X 1580      | 2550X2100              | 3000X4000       |

#### **Automatic Centre Opening Doors-Hospital Lifts**

| No. of<br>Persons | Rated<br>Capacity | Entrance<br>Width | Car Size<br>Ax B | Hoistway<br>Dimensions | Machine<br>Room |
|-------------------|-------------------|-------------------|------------------|------------------------|-----------------|
|                   | KG                | MM                | ММ               | XxYMM                  | MAX MB          |
| 10                | 680               | 800               | 900X 1950        | 1750X2500              | 2500 X 3500     |
| 15                | 1020              | 900               | 1000X2400        | 1950X3000              | 3000 X 3600     |
| 20                | 1360              | 1000              | 1300X2400        | 2200 X 3000            | 3000 X 4000     |
| 26                | 1768              | 1200              | 1600 X2400       | 2600 X 3000            | 3000 X 4000     |

(SECTION : A-A) LIFT WELL

Notes:

1. The Minimum Dimensions Are Shown In Above Table. Some Allowances Should Be Considered For Sloping Hoistways.

2. Above Dimensions Are Based On Centre Opening Door Arrangement. For Other Arrangements Consult Gravity.

3. When Non Standard Capacities & Dimensions Are Required, then Consult Gravity.