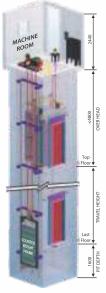

#### CUSTOMER GUIDE

Machine room ladder should have proper railing with footing steps. Necessary anti rust painting should be done to protect against rain water & atmospheric condition.

Machine room main switch should be as per required rating & with suitable independent earthing.

Provide Machine room window with rain protection shade to protect machine room equipment from rain water entering in machine room.

Lintel should be of 350 mm height & depth is as per thickness of wall (preferably 230 mm.) Length of lintel is depending upon opening/hoistway width.

Bulkhead fitting in hoist way should be with cover & 4" away from corner of hoist way.